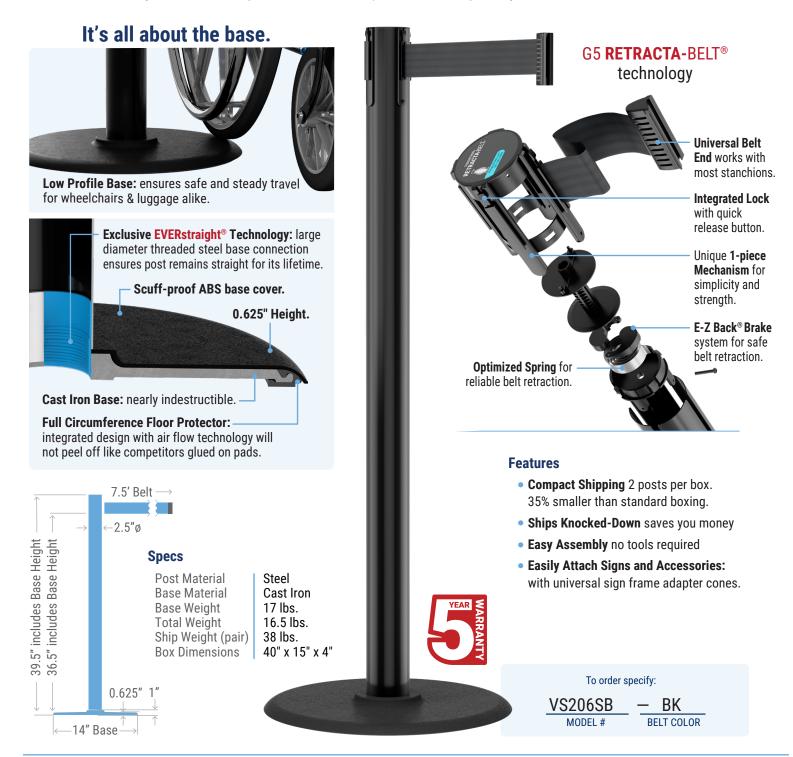

## Optimized value from the ground up.

We've taken decades of design experience to develop the ideal blend of ingenuity, quality, and affordability. The 7.5' Value Series stanchion features our G5 **RETRACTA**-BELT® mechanism, an exclusive 1 piece molded cap-to-clip cassette which decreases costs and increases durability. We've also optimized the 7.5' belt with the proper spring-to-base balance to ensure that the post remains upright the entire length of belt extraction. Many longer belt products on the market will tip or lean before full belt extension, defeating their usefulness. The low-profile cast iron base provides wheelchair accessibility and includes design details to ensure the post remains straight and your floors are free from scuffs and scratches.